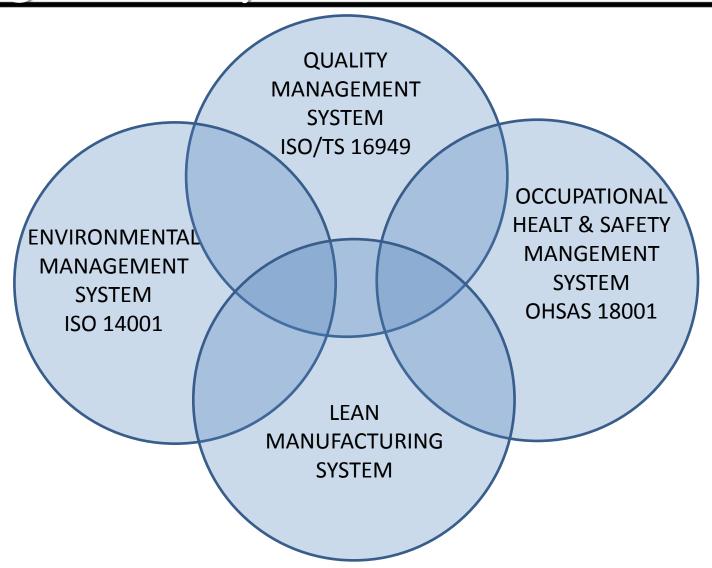

Nominal Voltages; 12V, 24V<br>Current Consumption;max.6A,max.3A<br>Nominal Frequency; 320 ±20 Hz<br>Sound Pressure Level; 110-118 dB(A) |
| MITSUBISHI* | TRUCK               |                 | max.113                                                                                                                                 |
| ISUZU       | Midi-TRUCK          |                 |                                                                                                                                         |
|             | Aftermarket         |                 | \$7.00                                                                                                                                  |





## SEGER

# SEGER MANAGEMENT SYSTEM



#### Integrated Management System





#### Product Certificates

- Europe Type Approval Certificate— KBA GERMANY( E1-ECE R28 / e1-70/388/EEC ) CCC Certificate -CQC( China market) INMETRO Certificate ( Brasil market )

- India Type Approval Certificate-ICAT
  Taiwan Type Approval Certificate-SCC













## Quality Policy

## SEGER



#### **OUR QUALITY POLICY**;

TO INCREASE CUSTOMER SATISFACTION AND ENSURE CONTINUITY OF SEGER

#### BY

- CONTINUOUS IMPROVEMENT
- TEAM STUDYING
- PREVENTION OF WASTING
- DECREASING OF VARIABLES



#### Performance Tests

## SEGER

#### The following Performance Tests carry out in own Quality Laboratories;

- Acoustical Tests
- Conditioning Tests
  - Mechanical Shock Tests
    - Vibration Tests
      - Life Endurance Tests
        - Rain Simulation Tests
        - Dust Tests
        - Low