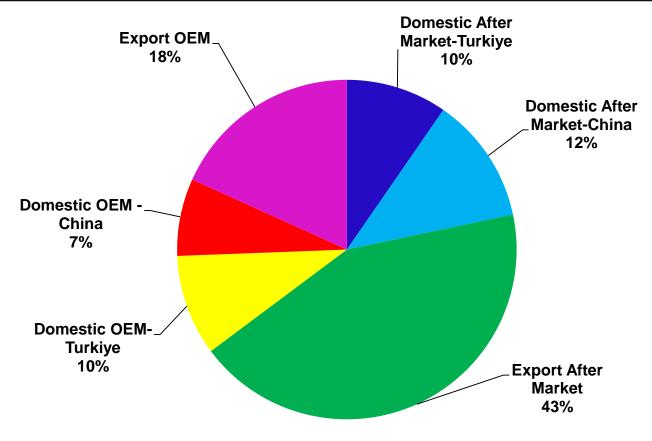

#### Company Structure

## SEGER

- > ESTABLISH: 1981
- CORE BUSINESS: Desinging, producing and selling of Electrical and Air Hon
- ➤ CAPITAL STRUCTURE: % 100 Turkish Company
- ➤ EMPLOYEE QUANTITY: 350 (200 Turkish 150 Chinees)
- > PRODUCTION CAPACITY: 16.000.000 horns/ year
- > PRODUCTION QUANTITY: 10.000.000 horns / year

#### SEGER A.Ş. (Bursa\_TURKEY)



DONGGUAN SEGER
AUTO PARTS CO.LTD.STI

( Dongguan – China )



#### Employee Profile

## SEGER









SLUER COMPANY PRESENTATION 2016

#### SEGER TR Organization Chart

## SEGER





**Total Employee : 200 ( Turkey ) + 150 ( China ) = 350** 

2 shifts

#### Market Dispersion







#### **OEM Customers**























































## Overall Customer Dispersion





#### Exporting Market

## SEGER

#### Seger horns are exported to more than 64 countries all over the world

|   |            | Belgium      | Cyprus  | England | Franc  | e    | Azerbaijan | Bangladesh   |
|---|------------|--------------|---------|---------|--------|------|------------|--------------|
|   |            | Germany      | Greece  | Holland | Hung   | ary  | China      | India        |
| 9 |            | Italy        | Kosovo  | Malta   | Portu  | gal  | Indonesia  | Iran         |
|   | Argentina  | Romania      | Russia  | Serbia  | Slova  | kia  | Iraq       | Israel       |
|   | Colombia   | Slovenia     | Spain   | Ukraine | Lithua | ania | Jordan