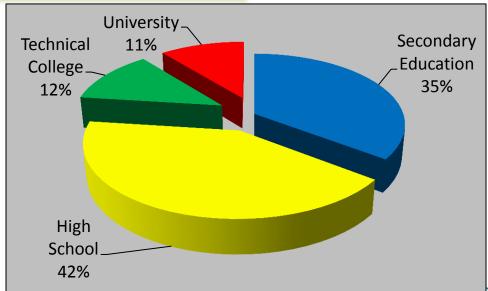

#### Company Structure

## SEGER

- > ESTABLISH: 1981
- CORE BUSINESS: Desinging, producing and selling of Electrical and Air Hon
- ➤ CAPITAL STRUCTURE: % 100 Turkish Company
- ➤ EMPLOYEE QUANTITY: 350 (200 Turkish 150 Chinees)
- > PRODUCTION CAPACITY: 16.000.000 horns/ year
- > PRODUCTION QUANTITY: 10.000.000 horns / year

#### SEGER A.Ş. (Bursa\_TURKEY)



DONGGUAN SEGER
AUTO PARTS CO.LTD.STI

( Dongguan – China )



#### Employee Profile

## SEGER









SLUER COMPANY PRESENTATION 2016

#### SEGER TR Organization Chart

## SEGER





**Total Employee : 200 ( Turkey ) + 150 ( China ) = 350** 

2 shifts

#### Market Dispersion







#### **OEM Customers**























































## Overall Customer Dispersion





#### Exporting Market

## SEGER

#### Seger horns are exported to more than 64 countries all over the world

|   |            | Belgium      | Cyprus  | England | Franc  | e    | Azerbaijan | Bangladesh   |
|---|------------|--------------|---------|---------|--------|------|------------|--------------|
|   |            | Germany      | Greece  | Holland | Hung   | ary  | China      | India        |
| 9 |            | Italy        | Kosovo  | Malta   | Portu  | gal  | Indonesia  | Iran         |