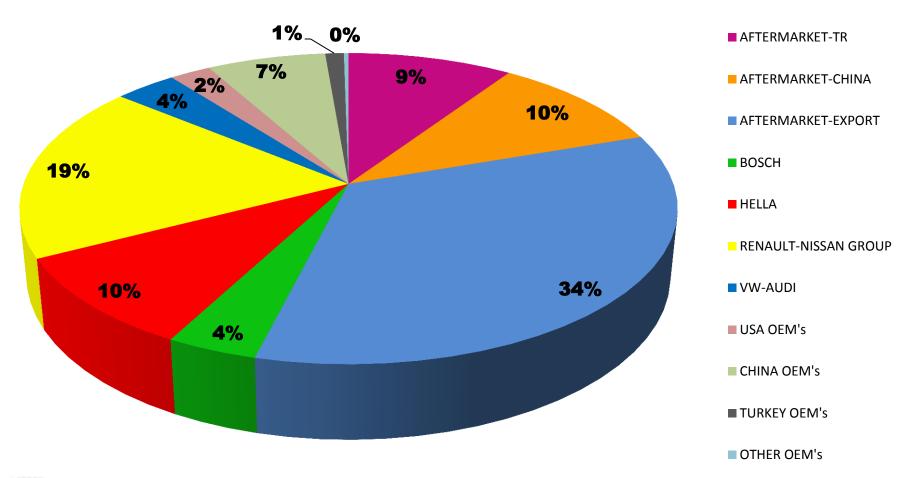

#### Company Structure

## SEGER

- > ESTABLISH: 1981
- CORE BUSINESS: Desinging, producing and selling of Electrical and Air Hon
- ➤ CAPITAL STRUCTURE: % 100 Turkish Company
- ➤ EMPLOYEE QUANTITY: 350 (200 Turkish 150 Chinees)
- > PRODUCTION CAPACITY: 16.000.000 horns/ year
- > PRODUCTION QUANTITY: 10.000.000 horns / year

#### SEGER A.Ş. (Bursa\_TURKEY)



DONGGUAN SEGER
AUTO PARTS CO.LTD.STI

( Dongguan – China )



#### Employee Profile

## SEGER









SLUER COMPANY PRESENTATION 2016

#### SEGER TR Organization Chart

## SEGER





**Total Employee : 200 ( Turkey ) + 150 ( China ) = 350** 

2 shifts

#### Market Dispersion







#### **OEM Customers**























































## Overall Customer Dispersion





#### Exporting Market

## SEGER

#### Seger horns are exported to more than 64 countries all over the world

|   |            | Belgium      | Cyprus  | England | Franc  | e    | Azerbaijan | Bangladesh   |
|---|------------|--------------|---------|---------|--------|------|------------|--------------|
|   |            | Germany      | Greece  | Holland | Hung   | ary  | China      | India        |
| 9 |            | Italy        | Kosovo  | Malta   | Portu  | gal  | Indonesia  | Iran         |
|   | Argentina  | Romania      | Russia  | Serbia  | Slova  | kia  | Iraq       | Israel       |
|   | Colombia   | Slovenia     | Spain   | Ukraine | Lithua | ania | Jordan     | Kazakhstan   |
|   | Ecuador    |              | Seat 2  |         |        |      | Lebanon    | Account to   |
|