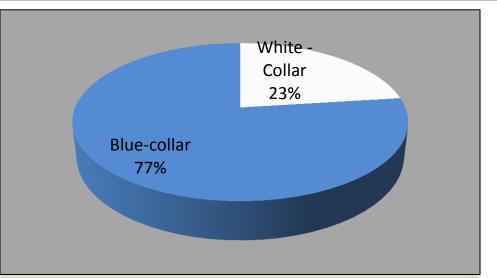

#### Company Structure

## SEGER

- > ESTABLISH: 1981
- CORE BUSINESS: Desinging, producing and selling of Electrical and Air Hon
- ➤ CAPITAL STRUCTURE: % 100 Turkish Company
- ➤ EMPLOYEE QUANTITY: 350 (200 Turkish 150 Chinees)
- > PRODUCTION CAPACITY: 16.000.000 horns/ year
- > PRODUCTION QUANTITY: 10.000.000 horns / year

#### SEGER A.Ş. (Bursa\_TURKEY)



DONGGUAN SEGER
AUTO PARTS CO.LTD.STI

( Dongguan – China )



#### Employee Profile

## SEGER









SLUER COMPANY PRESENTATION 2016

#### SEGER TR Organization Chart

## SEGER





**Total Employee : 200 ( Turkey ) + 150 ( China ) = 350** 

2 shifts

#### Market Dispersion







#### **OEM Customers**























































## Overall Customer Dispersion





#### Exporting Market

## SEGER

#### Seger horns are exported to more than 64 countries all over the world

|   |            | Belgium      | Cyprus  | England | Franc  | e    | Azerbaijan | Bangladesh   |
|---|------------|--------------|---------|---------|--------|------|------------|--------------|
|   |            | Germany      | Greece  | Holland | Hung   | ary  | China      | India        |
| 9 |            | Italy        | Kosovo  | Malta   | Portu  | gal  | Indonesia  | Iran