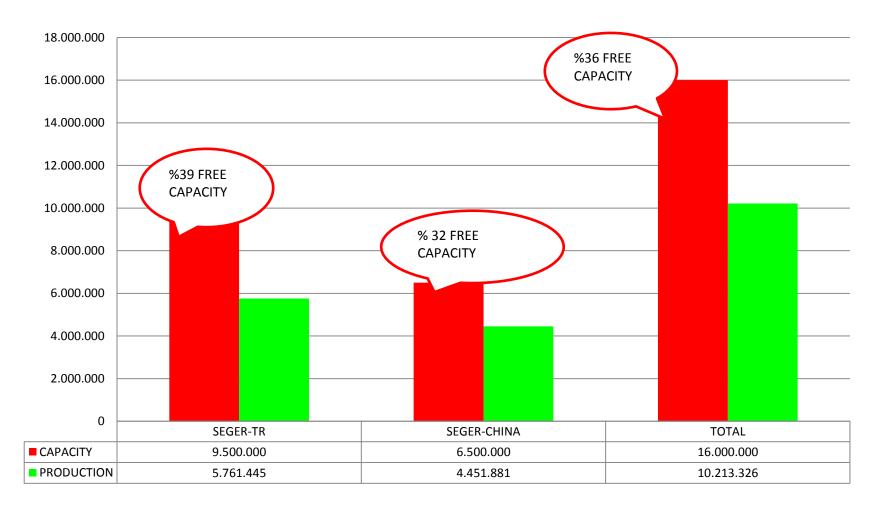

#### Production Capacity

## **SEGER**

#### Seger have four assembly lines in two production plants in Seger Turkey and Seger China