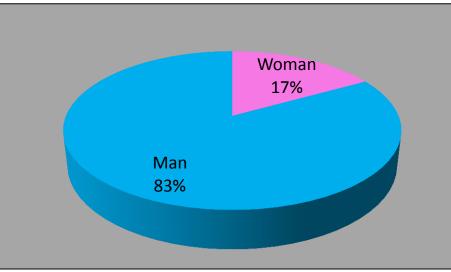

#### Company Structure

## SEGER

- > ESTABLISH: 1981
- CORE BUSINESS: Desinging, producing and selling of Electrical and Air Hon
- ➤ CAPITAL STRUCTURE: % 100 Turkish Company
- ➤ EMPLOYEE QUANTITY: 350 (200 Turkish 150 Chinees)
- > PRODUCTION CAPACITY: 16.000.000 horns/ year
- > PRODUCTION QUANTITY: 10.000.000 horns / year

#### SEGER A.Ş. (Bursa\_TURKEY)



DONGGUAN SEGER
AUTO PARTS CO.LTD.STI

( Dongguan – China )



#### Employee Profile

## SEGER









SLUER COMPANY PRESENTATION 2016

#### SEGER TR Organization Chart

## SEGER





**Total Employee : 200 ( Turkey ) + 150 ( China ) = 350** 

2 shifts

#### Market Dispersion







#### **OEM Customers**























































## Overall Customer Dispersion





#### Exporting Market

## SEGER

#### Seger horns are exported to more than 64 countries all over the world

|   |            | Belgium      | Cyprus  | England | Franc  | e    | Azerbaijan | Bangladesh   |
|---|------------|--------------|---------|---------|--------|------|------------|--------------|
|   |            | Germany      | Greece  | Holland | Hung   | ary  | China      | India        |
| 9 |            | Italy        | Kosovo  | Malta   | Portu  | gal  | Indonesia  | Iran