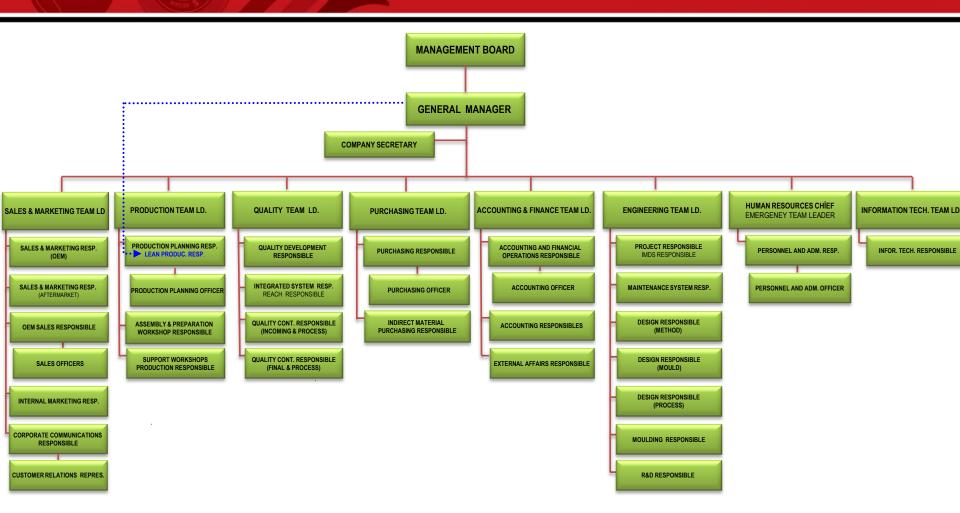

#### SEGER TR Organization Chart

## SEGER

**Total Employee : 200 ( Turkey ) + 150 ( China ) = 350** 

2 shifts