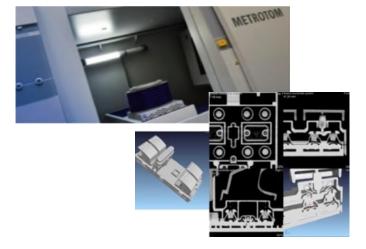

#### The guarantee of lasting quality

The guarantee of lasting quality Bitron uses computerized axial tomography to visualize the internal geometry of parts and to performs digital radiography. It is designed to perform metrology tasks and it is currently in use to improve and speed-up mold tuning.