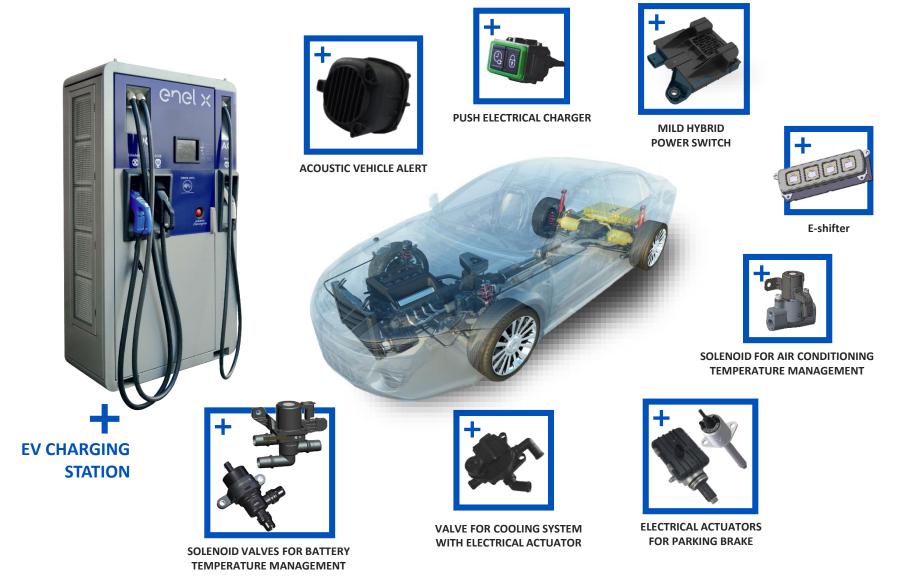

#### **Powertrain: Engine**

**FUEL VAPORS CANISTER SEALING AND PURGE** 

**VACUUM SWITCHES & SENSORS** 

PROPORTIONAL VGT / **WASTE GATE / DUMP** 

AIR ON-OFF

WATER **VALVE FOR COOLING SYSTEM** WITH ELECTRICAL ACTUATOR

WATER **THERMAL** 

MANAGEMENT / **HVAC SYSTEM** 

**ELECTRONIC PRESSURE TRANSDUCERS** 

PRESSURE SWITCHES

**ON-OFF & PWM** 

WATER

#### **Powertrain: transmission**

**REAR GEAR BLOCK** 

**ELECTROMAGNET FOR** TRACTION CONTROL BI-STABLE

ON/OFF ELECTROMECHANICAL MAGNET

**PROPORTIONAL ELECTROMECHANICAL MAGNET** 

**ON/OFF SHIFT LOCK SOLENOID** 

**BACK LIGHT** 

**GEARBOX "CONTACTLESS"** 

#### **ELECTROMAGNETIC SOLENOIDS**

**SWITCHES** 

**SOLENOID VALVES** 

**OIL VALVES** 

#### **Body and Chassis**

RADIO, PHONE AND NAVIGATION CONTROL

SUN ROOF CONTROL AND VENTING

**HEAD LAMP** LEVELLING

**START & STOP** 

**SUSPENSION ROTARY CONTROLS** 

**HAZARD SWITCHES / SINGLE SWITCHES** 

WINDOW LIFT

**EXTERNAL MIRROR REGULATORS** 

**SWITCHES** LOCK/UNLOCK

**ELECTRIC PARKING BRAKE** 

**DOORS** 

STEERING WHEEL

**ROOF** 

**DASHBOARD** 

HOOD **SWITCHES** 

#### **Body and Chassis**

**CONTROL HEADS** 

**ADDITIONAL** HEATER **CONTROLLERS** 

**TEMPERATURE CONTROLS** 

**SEATS** 

**ACOUSTIC & VISUAL WARNING DEVICES** 

**HVAC** 

**SMART ACTUATORS** 

**BRAKE / CLUTCH SWITCH AND SENSORS** 

**HAPTIC PEDALS** 

**PEDALS** 

**HEATING, VENTILATION** & MEMORY SWITCHES

SEATS ECU (MEMO, **HEATING VENTILATION)** 

#### **Electric car**