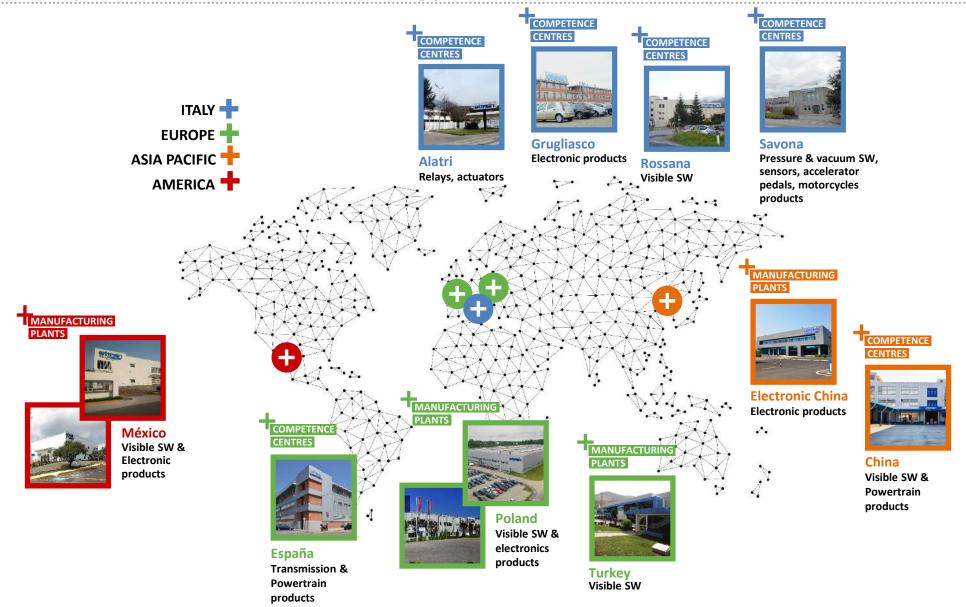

#### Bitron Electronics in the world

#### **BITRON ELECTRONIC CHINA Manufacturing Plants**

SURFACE 27.000 sq.m. COVERED 12.800 sq.m.

SURFACE 25.330 sq.m.

COVERED 19.000 sq.m.