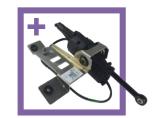

#### **Powertrain: Engine**

**FUEL VAPORS CANISTER SEALING AND PURGE** 

**VACUUM SWITCHES & SENSORS** 

PROPORTIONAL VGT / **WASTE GATE / DUMP** 

AIR ON-OFF

WATER **VALVE FOR COOLING SYSTEM** WITH ELECTRICAL ACTUATOR

WATER **THERMAL** 

MANAGEMENT / **HVAC SYSTEM** 

**ELECTRONIC PRESSURE TRANSDUCERS** 

PRESSURE SWITCHES

**ON-OFF & PWM** 

WATER