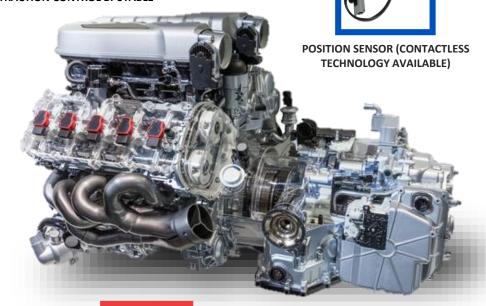

#### **Powertrain: Engine**

**FUEL VAPORS CANISTER SEALING AND PURGE** 

**VACUUM SWITCHES & SENSORS** 

PROPORTIONAL VGT / **WASTE GATE / DUMP** 

AIR ON-OFF

WATER **VALVE FOR COOLING SYSTEM** WITH ELECTRICAL ACTUATOR

WATER **THERMAL** 

MANAGEMENT / **HVAC SYSTEM** 

**ELECTRONIC PRESSURE TRANSDUCERS** 

PRESSURE SWITCHES

**ON-OFF & PWM** 

WATER

#### **Powertrain: transmission**

**REAR GEAR BLOCK** 

**ELECTROMAGNET FOR** TRACTION CONTROL BI-STABLE

ON/OFF ELECTROMECHANICAL MAGNET

**PROPORTIONAL ELECTROMECHANICAL MAGNET** 

**ON/OFF SHIFT LOCK SOLENOID** 

**BACK LIGHT** 

**GEARBOX "CONTACTLESS"** 