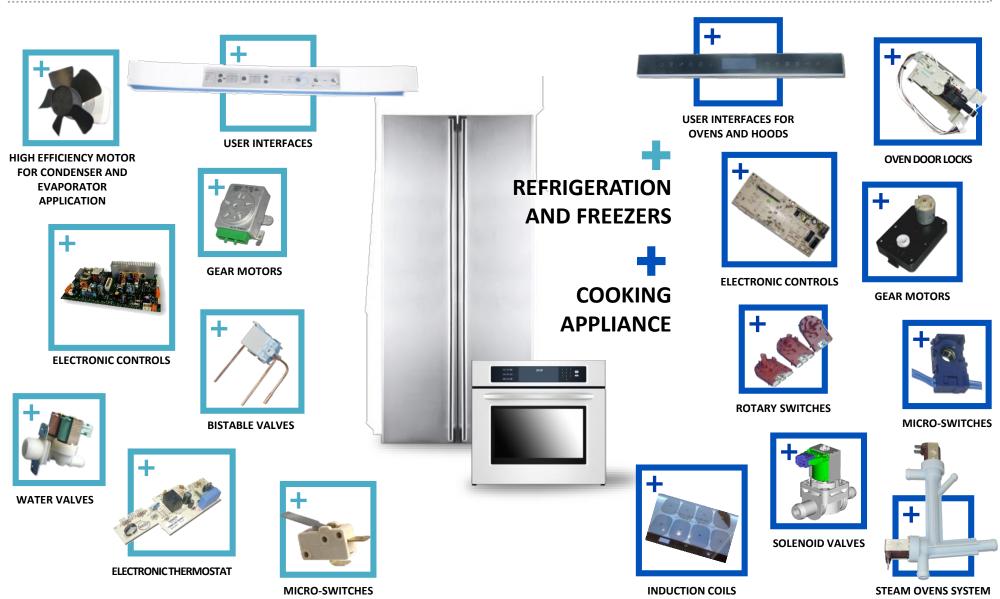

## APPLIANCE PRODUCTS Appliance Division

Refrigeration and freezer / Cooking appliance