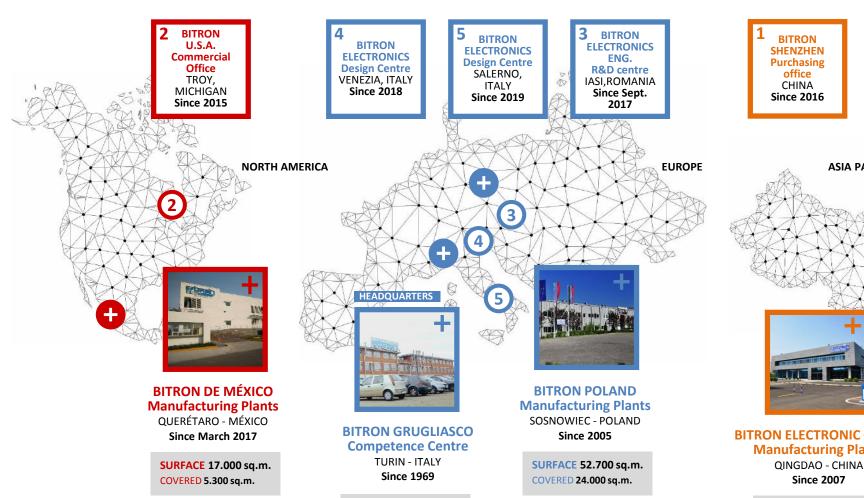

## **GLOBAL FOOTPRINT**

#### Bitron Electronics in the world

#### **BITRON ELECTRONIC CHINA Manufacturing Plants**

SURFACE 27.000 sq.m. COVERED 12.800 sq.m.

SURFACE 25.330 sq.m.

COVERED 19.000 sq.m.