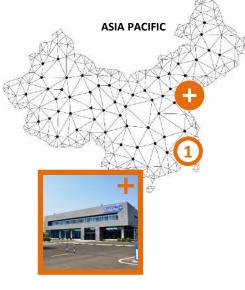

## **GLOBAL FOOTPRINT**

#### Bitron Electronics in the world

#### **BITRON ELECTRONIC CHINA Manufacturing Plants**

SURFACE 27.000 sq.m. COVERED 12.800 sq.m.

SURFACE 25.330 sq.m.

COVERED 19.000 sq.m.