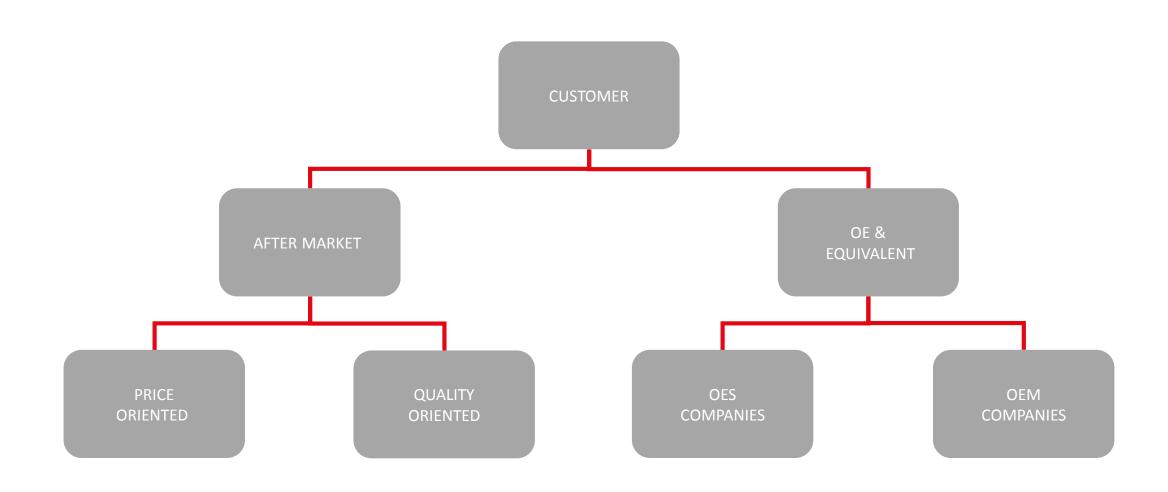

# **CUSTOMER CATEGORIES**

# SOME OF OUR OF CUSTOMERS

- BMC(British Motor Company)
- TURK TRAKTOR (New Holland)
- OTOKAR (Military)
- TUMOSAN
- GOV. DEFENCE (Military)