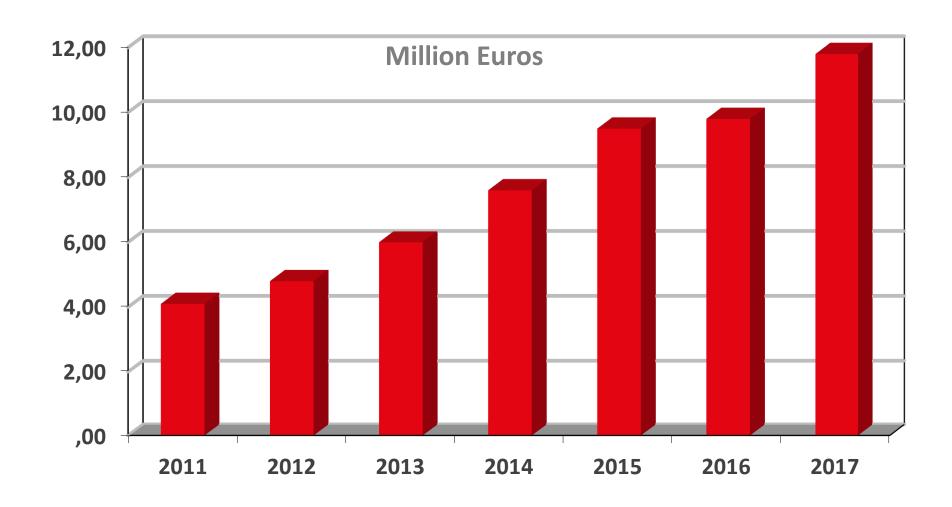

SA BRAZIL IRAN SLOVAKIA SLOVENIA MOROCCO EGYPT ALGERIA ALBANIA BOSNIA & HERZEGOVINA** 





### **EXHIBITON PARTICIPATION**

We have been exporting our products since 2003.

We participate at least 3 international exhibitions every year to expand the customer portfolio of our company.









# **TURNOVER FIGURES**

| COMPANY                                           | FIGURES           |
|---------------------------------------------------|-------------------|
| Dünya Automotive Ltd.(Sub-company for Wholesale)  | 5.4 Million Euro  |
| Oto Ahmet Automotive Ltd.(Sub-company for retail) | 5.9 Million Euro  |
| ABA Automotive.                                   | 12.5 Million Euro |
| TOTAL:                                            | 23.8 Million Euro |





# **ANNUAL TURNOVER PROGRESS**







# PRODUCTION FLOW CHART







# **CURRENT MANUFACTURING EQUIPMENT**

- 3x PLASTIC INJECTION MACHINES (160 TONS)
- PRESSES (30 TONS, 80 TONS HYDROLIC, 125 TONS, 200 TONS, 100 TONS HYDROLIC)
- 10 x CNC LATHES
- MILLING MACHINES









# **CURRENT MANUFACTURING EQUIPMENT**

- GRINDER, EROSION, INDUSTRIAL SAW
- COMPUTER CONTROLLED 20-100 TONS ASSEMBLY PRESSES
- COATING FACILITY FOR CATAPHOREISES & PHOSPHATE
- VERTICAL CNC AND TOOLING DEPARTMENT

  MACHINERY

METAL INJECTION MACHINE (14,2 TONS)







# PRODUCT RANGE PROGRESS







# ANNUAL PRODUCTION QUANTITIES







# SOME OF OUR SUPPLIERS

| BEARING SUPPLIERS |
|-------------------|
| NSK               |
| коуо              |
| NTN               |
| ORS               |

| TOOLS<br>SUPPLIERS |
|--------------------|
| SECO