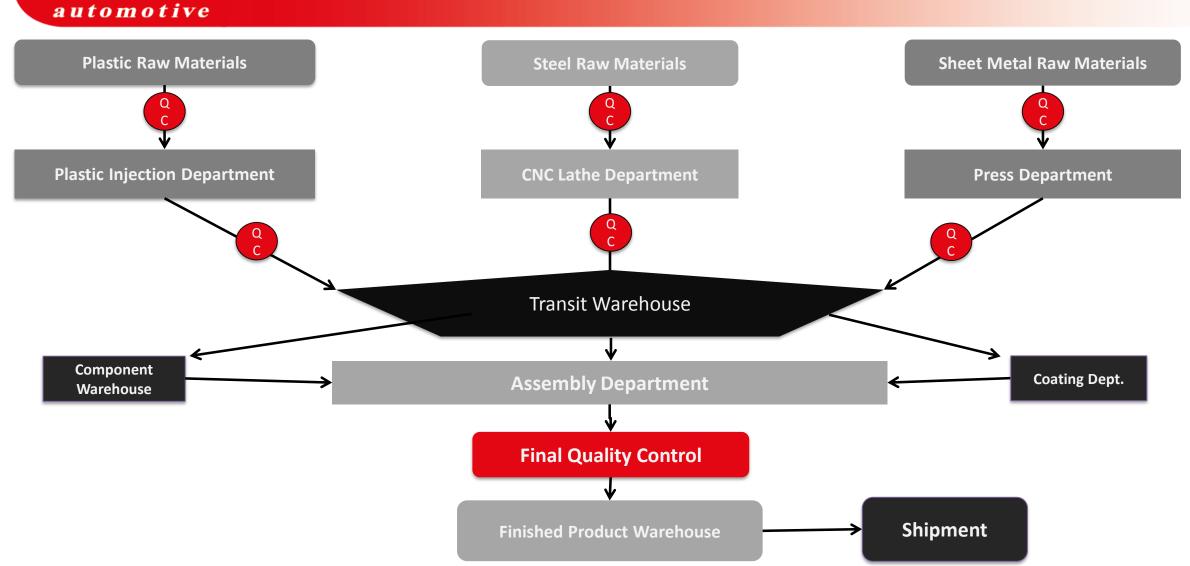

A MOROCCO EGYPT ALGERIA ALBANIA BOSNIA & HERZEGOVINA** 





### **EXHIBITON PARTICIPATION**

We have been exporting our products since 2003.

We participate at least 3 international exhibitions every year to expand the customer portfolio of our company.









# **TURNOVER FIGURES**

| COMPANY                                           | FIGURES           |
|---------------------------------------------------|-------------------|
| Dünya Automotive Ltd.(Sub-company for Wholesale)  | 5.4 Million Euro  |
| Oto Ahmet Automotive Ltd.(Sub-company for retail) | 5.9 Million Euro  |
| ABA Automotive.                                   | 12.5 Million Euro |
| TOTAL:                                            | 23.8 Million Euro |





# **ANNUAL TURNOVER PROGRESS**







# PRODUCTION FLOW CHART







# **CURRENT MANUFACTURING EQUIPMENT**

- 3x PLASTIC INJECTION MACHINES (160 TONS)
- PRESSES (30 TONS, 80 TONS HYDROLIC, 125 TONS, 200 TONS, 100 TONS HYDROLIC)
- 10 x CNC LATHES
- MILLING MACHINES









# **CURRENT MANUFACTURING EQUIPMENT**

- GRINDER, EROSION, INDUSTRIAL SAW
- COMPUTER CONTROLLED 20-100 TONS ASSEMBLY PRESSES
- COATING FACILITY FOR CATAPHOREISES & PHOSPHATE
- VERTICAL CNC AND TOOLING DEPARTMENT

  MACHINERY

METAL INJECTION MACHINE (14,2 TONS)







# PRODUCT RANGE PROGRESS







# ANNUAL PRODUCTION QUANTITIES







# SOME OF OUR SUPPLIERS

| BEARING SUPPLIERS |
|-------------------|
| NSK               |
| коуо              |
| NTN               |
| ORS               |

| TOOLS<br>SUPPLIERS |
|--------------------|
| SECO               |
| ISCAR              |