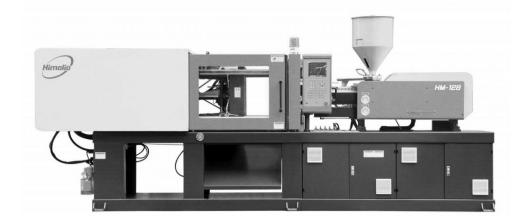

# **CURRENT MANUFACTURING EQUIPMENT**

- 3x PLASTIC INJECTION MACHINES (160 TONS)
- PRESSES (30 TONS, 80 TONS HYDROLIC, 125 TONS, 200 TONS, 100 TONS HYDROLIC)
- 10 x CNC LATHES
- MILLING MACHINES