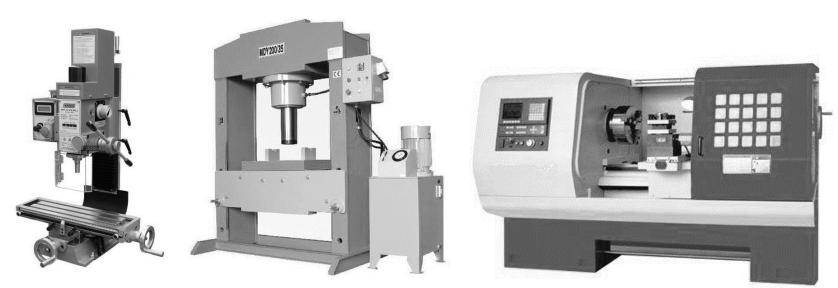

# **CURRENT MANUFACTURING EQUIPMENT**

- 3x PLASTIC INJECTION MACHINES (160 TONS)
- PRESSES (30 TONS, 80 TONS HYDROLIC, 125 TONS, 200 TONS, 100 TONS HYDROLIC)
- 10 x CNC LATHES
- MILLING MACHINES

# **CURRENT MANUFACTURING EQUIPMENT**

- GRINDER, EROSION, INDUSTRIAL SAW
- COMPUTER CONTROLLED 20-100 TONS ASSEMBLY PRESSES
- COATING FACILITY FOR CATAPHOREISES & PHOSPHATE
- VERTICAL CNC AND TOOLING DEPARTMENT