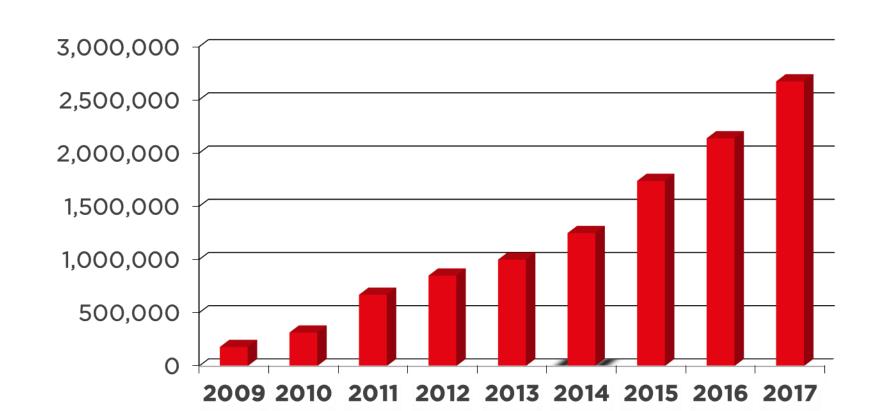

mpany for retail) | 5.9 Million Euro  |
| ABA Automotive.                                   | 12.5 Million Euro |
| TOTAL:                                            | 23.8 Million Euro |





# **ANNUAL TURNOVER PROGRESS**







# PRODUCTION FLOW CHART







# **CURRENT MANUFACTURING EQUIPMENT**

- 3x PLASTIC INJECTION MACHINES (160 TONS)
- PRESSES (30 TONS, 80 TONS HYDROLIC, 125 TONS, 200 TONS, 100 TONS HYDROLIC)
- 10 x CNC LATHES
- MILLING MACHINES









# **CURRENT MANUFACTURING EQUIPMENT**

- GRINDER, EROSION, INDUSTRIAL SAW
- COMPUTER CONTROLLED 20-100 TONS ASSEMBLY PRESSES
- COATING FACILITY FOR CATAPHOREISES & PHOSPHATE
- VERTICAL CNC AND TOOLING DEPARTMENT

  MACHINERY

METAL INJECTION MACHINE (14,2 TONS)







# PRODUCT RANGE PROGRESS







# ANNUAL PRODUCTION QUANTITIES







# SOME OF OUR SUPPLIERS

| BEARING SUPPLIERS |
|-------------------|
| NSK               |
| коуо              |
| NTN               |
| ORS               |

| TOOLS<br>SUPPLIERS |
|--------------------|
| SECO               |
| ISCAR              |
| SANDVIK            |

| STEEL<br>SUPPLIERS |
|--------------------|
| EREĞLİ DEMİR ÇELİK |
| ASİL ÇELİK         |
| HASCOMETAL         |

| PLASTIC<br>SUPPLIERS |
|----------------------|
| POLY ONE             |
| EURO TEC.            |
| EURO IEC.            |





#### **CERTIFICATIONS**

IATF 16949:2016 We have enhanced our quality and customer satisfaction goals by obtaining this certificate

**ISO OHSAS 18001** 

ISO 14001 Enviroment Certificate



#### Certificate of Registration

This certifies that the Quality Management System